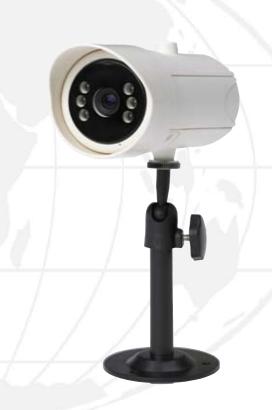

## WEATHER RESISTANT\* B&W 1/3" CCD OBSERVATION CAMERA

## MODEL: SG7213P

## FEATURES

- Weather resistant\* housing ideal for indoor/outdoor use
- Built-in speaker and microphone to allow for two way audio communication
- Optional PIR motion sensor automatically brings trouble location to full-screen display
- 6 LED's for viewing up to 2M in low light conditions
- Metal mounting bracket ideal for wall or table mounting applications
- · 20 m cable included
- \* Weather resistant against dust and light rain

## SPECIFICATIONS

Image Sensor:1/3" B&W CCDVideo Format:CCIREffective Pixels:500H x 582VResolution:380 TV LinesSync System:Internal

AES: 1/50 ~ 1/80000 Sec

Min. Illumination: 0.5 Lux
Lens: 3.6mm F2.0
Viewing Angle: Diagonal 90°
Operating Voltage: 12V DC